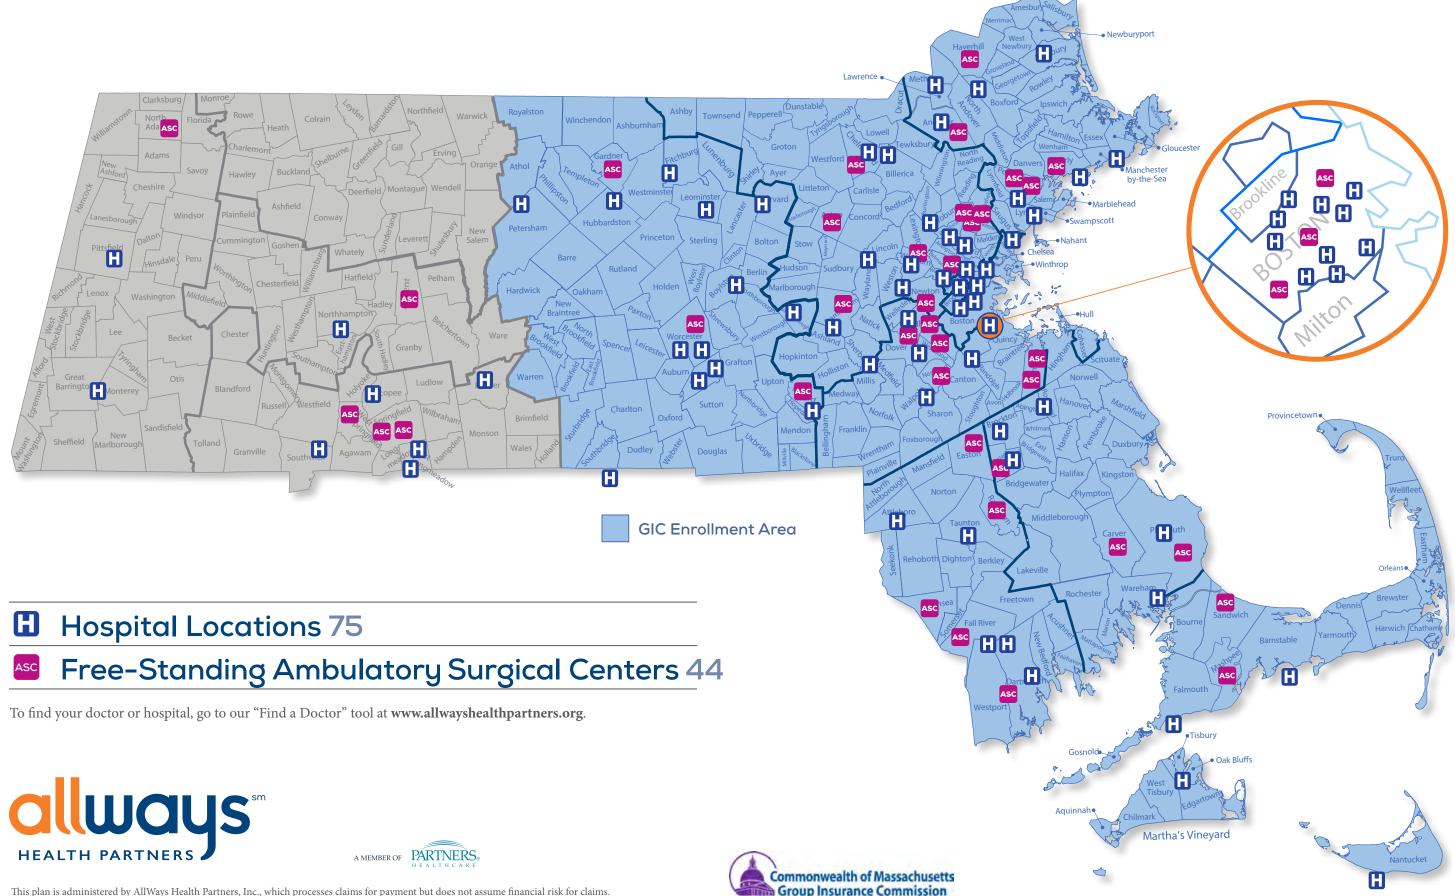

## AllWays Health Partners Hospitals are not tiered for inpatient services

Inpatient Medical: \$275 copay then deductible, limit one copay per quarter

Outpatient Surgery: **\$250 copay**\* then deductible

Addison Gilbert Hospital, Gloucester

Anna Jaques Hospital, Newburyport

Athol Memorial Hospital, Athol

Baystate Medical Center, Springfield

Baystate Noble Hospital, Westfield

Baystate Wing Hospital (Wing Memorial Hospital), Palmer

Berkshire Medical Center, Pittsfield

**Beth Israel Deaconess Hospital - Milton (Milton Hospital)**, Milton

Beth Israel Deaconess Hospital - Needham, Needham

Beth Israel Deaconess Hospital - Plymouth (Jordan

Hospital), Plymouth

Beth Israel Deaconess Medical Center, Boston

Beverly Hospital, Beverly

Boston Children's Hospital, Boston

Boston Children's Hospital, Lexington

Boston Children's Hospital at Peabody, Peabody

Boston Children's Hospital, Waltham

Boston Medical Center, Boston

Brigham and Women's Faulkner Hospital, Boston

Brigham and Women's Hospital, Boston

CHA Cambridge Hospital, Cambridge

Cape Cod Hospital, Hyannis

Carney Hospital, Dorchester

Charlton Memorial Hospital, Fall River

Cooley Dickenson Hospital, Northampton

Dana-Farber Cancer Institute, Boston

Emerson Hospital, Concord

Fairview Hospital, Great Barrington

Falmouth Hospital, Falmouth

Good Samaritan Medical Center, Brockton

Harrington Hospital, Southbridge

Heywood Hospital, Gardner

Holy Family Hospital, Haverhill

Holy Family Hospital, Methuen

Holyoke Medical Center, Holyoke

Lahey Hospital & Medical Center, Burlington

Lawrence General Hospital, Lawrence

Lawrence Memorial Hospital of Medford, Medford

Lowell General Hospital, Lowell

Lowell General Hospital, Saints Campus (Saints Memorial Hospital), Lowell

Martha's Vineyard Hospital, Oak Bluffs

Massachusetts Eye and Ear Infirmary, Boston

Massachusetts General Hospital, Boston

Melrose-Wakefield Hospital, Melrose

Mercy Medical Center, Springfield

MetroWest Medical Center (Framingham Union Hospital), Framingham

Metrowest Medical Center (Leonard Morse Hospital), Natick

Milford Regional Medical Center, Milford

Morton Hospital, Taunton

Mount Auburn Hospital, Cambridge

Nantucket Cottage Hospital, Nantucket

Nashoba Valley Medical Center, Ayer

New England Baptist Hospital, Boston

Newton-Wellesley Hospital, Newton

Norwood Hospital, Norwood

NSMC Salem Hospital, Salem

NSMC Union Hospital, Lynn

Saint Anne's Hospital, Fall River

Saint Vincent Hospital, Worcester

Signature Healthcare Brockton Hospital, Brockton

CHA Somerville Hospital, Somerville

South Shore Hospital, South Weymouth

St. Elizabeth's Medical Center, Brighton

St. Luke's Hospital, New Bedford

Sturdy Memorial Hospital, Attleboro

Tobey Hospital, Wareham

Tufts Medical Center, Boston

UMass Memorial - Clinton Hospital, Clinton

UMass Memorial - Health Alliance Hospital, Burbank

Campus, Fitchburg

UMass Memorial - Health Alliance Hospital, Leominster

Campus, Leominster

UMass Memorial - Marlborough Hospital, Marlborough

UMass Memorial Medical Center - Hahnemann Campus, Worcester

UMass Memorial Medical Center - Memorial Campus, Worcester

UMass Memorial Medical Center - University Campus, Worcester

CHA Whidden Hospital (Whidden Memorial Hospital), Everett

Winchester Hospital, Winchester

## Ambulatory Care Facilities listed are free-standing

Outpatient surgery for non-preventive colonoscopies and endoscopies (GI) and eye surgeries: \$150 copay\* then deductible

All other Outpatient Surgeries performed at ASCs: **\$250 copay**\* then deductible

| Advanced Eye Surgery Center, LLC                     | Eye     |
|------------------------------------------------------|---------|
| Ambulatory Surgery and Laser Center of Cape Cod, LLC | Eye, GI |
| Andover Surgery, LP                                  | Eye, GI |
| Arc Worcester Center, LP                             | Eye, GI |
| Boston Eye Surgery & Laser Center Trust              | Eye     |
| Boston Eye Surgery & Laser Center Trust, (Waltham)   | Eye     |
| Boston Out-Patient Surgical Suites, LLC              | Eye, Gl |
| Boston Surgery Center, LLC                           | Eye, Gl |
| Boston University Eye Associates, Inc.               | Eye     |
| Candescent Eye Health Surgicenter, LLC               | Eye     |
| Cape Cod Eye Surgery & Laser Center                  | Eye     |
| Cataract & Laser Center Associates, PC               | Eye     |
| Cataract & Laser Center Central LLC                  | Eye     |
| Cataract & Laser Center West, LLC                    | Eye     |
| Cataract & Laser Center, Inc.                        | Eye     |
| Charles River Endoscopy LLC                          | Gl      |
| DHA Endoscopy LLC                                    | Gl      |
| East Bay Surgery Center                              | Eye, Gl |
| East Pond Enterprises, Inc.                          | Eye, Gl |
| Eastern Massachusetts<br>Surgery Center, LLC         | Eye, Gl |

| North Easton Surgery Center                               | Eye, G |
|-----------------------------------------------------------|--------|
| Hyde Park Pain Management                                 | Eye, G |
| MDSINE, LLC                                               | Eye, G |
| Medical Affiliates of Cape Cod , Inc.<br>(Surgery Center) | Eye, G |
| Merrimack Valley Endoscopy Center                         | GI     |
| Middlesex Endoscopy Center                                | GI     |
| New England Ambulatory Surgicenter                        | Eye, G |
| New England Eye Surgical Center                           | Eye    |
| New England Pain Care, Inc.                               | Eye, G |
| New England Surgery Center, LLC                           | Eye    |
| North Shore Cataract & Laser Center                       | Eye    |
| Northeast Ambulatory Center Inc.                          | Eye, G |
| Northeast Endoscopy Center, LLC                           | GI     |
| Orthopeadic Surgical Center of the North Shore, LLC       | Eye, G |
| Pioneer Valley Surgicenter, LLC                           | Eye, G |
| Plymouth Laser Center, P.C.                               | Eye    |
| Same Day Surgiclinic                                      | Eye, G |
| The Cataract Surgery Center of Milford, Inc.              | Eye    |
| Valley Medical Group                                      | Eye, G |
| West Bridgewater MA<br>Endoscopy ASC, LLC                 | Gl     |
| West Suburban Eye Surgery Center, LLC                     | Eye    |
| West Suburban Eye Surgery Center, LLC (Chelmsford)        | Eye    |
| Weymouth Endoscopy LLC                                    | GI     |
|                                                           |        |
|                                                           |        |